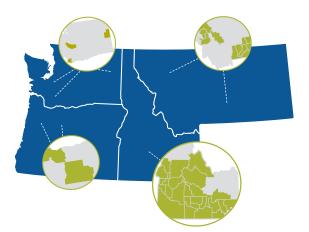

# Members-first access across the four-state enterprise

Navigator is available for purchase in specified counties.
Unlike other competing coordinated care options, Navigator members have access to in-network care beyond their home state.

# Where **Navigator** is sold

|                                                    | ldaho                                                                                                                                                                                                                                  | Montana                                                                                                                         | Oregon                                                                                | Washington                |
|----------------------------------------------------|----------------------------------------------------------------------------------------------------------------------------------------------------------------------------------------------------------------------------------------|---------------------------------------------------------------------------------------------------------------------------------|---------------------------------------------------------------------------------------|---------------------------|
| Individual                                         | Ada, Adams, Blaine,<br>Boise, Camas, Canyon,<br>Cassia, Custer, Elmore,<br>Gem, Gooding, Jerome,<br>Lemhi, Lincoln, Minidoka,<br>Owyhee, Payette,<br>Twin Falls, Valley,<br>Washington                                                 | Carbon, Flathead,<br>Lake, Lewis and<br>Clark, Missoula,<br>Musselshell,<br>Park,<br>Stillwater,<br>Sweet Grass,<br>Yellowstone | Clackamas, Crook,<br>Deschutes,<br>Jefferson,<br>Multnomah,<br>Washington,<br>Yamhill | Clark, Pierce,<br>Spokane |
| Small Group,<br>Large Group,<br>and<br>Self-Funded | Ada, Adams, Bannock,<br>Bingham, Blaine, Boise,<br>Camas, Canyon, Caribou,<br>Cassia, Custer, Elmore,<br>Gem, Gooding, Jerome,<br>Lemhi, Lincoln,<br>Minidoka, Oneida,<br>Owyhee, Payette,<br>Power, Twin Falls,<br>Valley, Washington | Carbon, Flathead,<br>Lake, Lewis and<br>Clark, Missoula,<br>Musselshell,<br>Park,<br>Stillwater,<br>Sweet Grass,<br>Yellowstone | Clackamas, Crook,<br>Deschutes,<br>Jefferson,<br>Multnomah,<br>Washington,<br>Yamhill | Clark, Pierce,<br>Spokane |